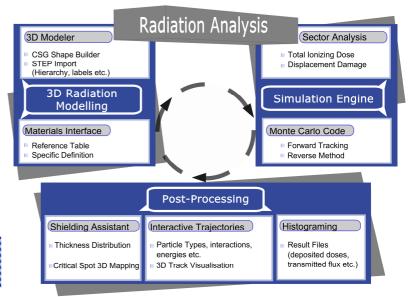

#### Advanced radiation dose analysis and calculation tool for space application:

- 3D Import & Design: Direct use of standard CAD models, STEP & IGES format
- Graphical User Interface: CSG Modelling, Toolset (Measures, mass, etc), Material management
- Calculation by Reverse Monte Carlo method for electron & proton flux
- Six faces equivalent thickness tool / Sector analysis module for radiation dose calculation