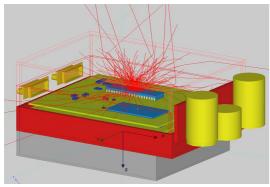

#### Advanced radiation dose analysis and calculation tool for space application:

- 3D Import & Design: Direct use of standard CAD models, STEP & IGES format
- Graphical User Interface: CSG Modelling, Toolset (Measures, mass, etc), Material management
- Calculation by Reverse Monte Carlo method for electron & proton flux
- Six faces equivalent thickness tool / Sector analysis module for radiation dose calculation